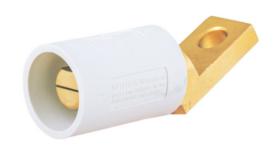

# Single Pole Products, 300/400A Series, Angled Male, Offset Stud Type, White

By Bryant Catalog # HBLMOAW

Single Pole Products, 300/400A Series, Angled Male, Offset Stud Type, White

### General

Color • White

• Blanc

Series Series 16

Style Offset Straight Male
Type Angled Terminal
UPC 783585511900