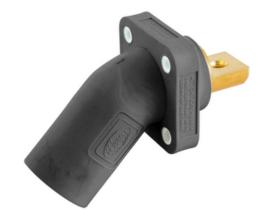

## Single Pole Products, 300/400A Series, Inlet, Angled, Buss **Connection, Black**

By Bryant Catalog # HBLMRABBK

Single Pole Products, 300/400A Series, Inlet, Angled, Buss Connection, Black

| Electrical Dations |                    |
|--------------------|--------------------|
| UPC                | 783585511665       |
| Туре               | Angled Receptacle  |
| Style              | Bus Bar Mount Male |
| Series             | Series 16          |
|                    | • Noir             |
| Color              | • Black            |
|                    |                    |