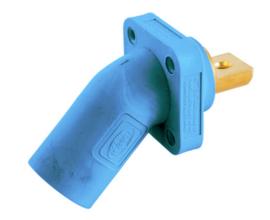

# Single Pole Products, 300/400A Series, Inlet, Angled, Buss Connection, Blue

By Bryant Catalog # HBLMRABBL

Single Pole Products, 300/400A Series, Inlet, Angled, Buss Connection, Blue

#### General

Color • Blue

• Bleu

Series Series 16

Style Bus Bar Mount Male
Type Angled Receptacle
UPC 783585511672

#### **Electrical Ratings**

Amperage Rating 400 A
Current / Amperage Rating 400 A
Voltage Rating Description 600V AC/DC