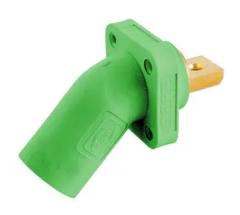

# Single Pole Products, 300/400A Series, Inlet, Angled, Buss Connection, Green

By Bryant Catalog # HBLMRABGN

Single Pole Products, 300/400A Series, Inlet, Angled, Buss Connection, Green

### **Features**

- 300/400A Series
- Inlet
- Angled
- Buss Connection

#### General

Catalog Number HBLMRABGN
Color Green

EU RoHS Indicator Contact Manufacturer

Series Series 16

Style Bus Bar Mount Male
Type Angled Receptacle
UPC 783585511696