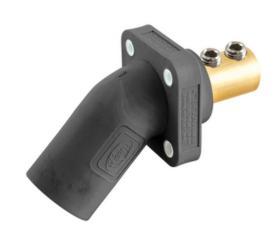

## Single Pole Products, 300/400A Series, Inlet, Angled, Double Set Screw, Black

By Bryant Catalog # HBLMRABK

Single Pole Products, 300/400A Series,Inlet, Angled, Double Set Screw, Black

25

#### General

| Color  | <ul><li>Black</li><li>Noir</li></ul> |
|--------|--------------------------------------|
| Series | Series 16                            |
| Style  | Double Set Screw Male                |
| Type   | Angled Receptacle                    |
| UPC    | 783585511344                         |