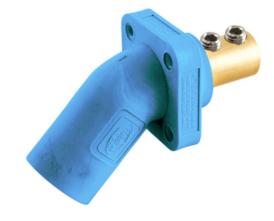

# Single Pole Products, 300/400A Series, Inlet, Angled, Double Set Screw, Blue

By Bryant Catalog # HBLMRABL

Single Pole Products, 300/400A Series, Inlet, Angled, Double Set Screw, Blue

| Color  | • Blue                |
|--------|-----------------------|
|        | • Bleu                |
| Series | Series 16             |
| Style  | Double Set Screw Male |
| Туре   | Angled Receptacle     |
| UPC    | 783585511351          |
|        |                       |