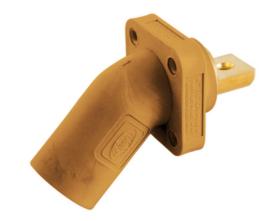

# Single Pole Products, 300/400A Series, Inlet, Angled, Buss **Connection, Orange**

By Bryant Catalog # HBLMRABO

Single Pole Products, 300/400A Series, Inlet, Angled, Buss Connection, Orange

#### General

Color Orange Series Series 16 Style Bus Bar Mount Male

Angled Receptacle Туре 783585511702

UPC