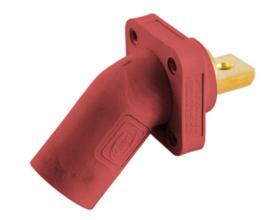

# Single Pole Products, 300/400A Series, Inlet, Angled, Buss Connection, Red

By Bryant Catalog # HBLMRABR

Single Pole Products, 300/400A Series, Inlet, Angled, Buss Connection, Red

#### General

Color • Red

• Rouge

Series Series 16

Style Bus Bar Mount Male
Type Angled Receptacle
UPC 783585511719