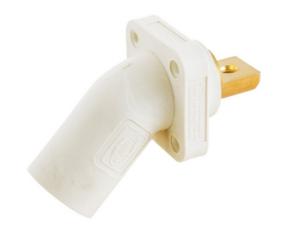

# Single Pole Products, 300/400A Series, Inlet, Angled, Buss Connection, White

By Bryant Catalog # HBLMRABW

Single Pole Products, 300/400A Series, Inlet, Angled, Buss Connection, White

### General

Color • White

• Blanc

Series Series 16

Style Bus Bar Mount Male
Type Angled Receptacle
UPC 783585511726