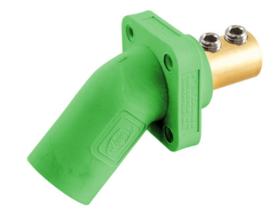

# Single Pole Products, 300/400A Series, Inlet, Angled, Double Set Screw, Green

By Bryant Catalog # HBLMRAGN

Single Pole Products, 300/400A Series, Inlet, Angled, Double Set Screw, Green

| Color  | • Green               |
|--------|-----------------------|
|        | • Vert                |
| Series | Series 16             |
| Style  | Double Set Screw Male |
| Туре   | Angled Receptacle     |
| UPC    | 783585511375          |
|        |                       |

## **Electrical Ratings**

Amperage Rating Current / Amperage Rating Voltage Rating Description

400 A 400 A 600V AC/DC

25