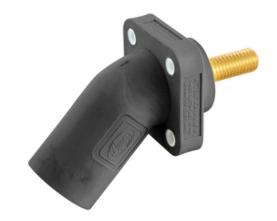

# Single Pole Products, 300/400A Series, Inlet, Angled, Threaded Stud, Black

By Bryant Catalog # HBLMRASBK

Single Pole Products, 300/400A Series,Inlet, Angled, Threaded Stud, Black

#### General

Color • Black

• Noir

Series Series 16

Style Stud Type, Male
Type Angled Receptacle
UPC 783585511504

#### **Electrical Ratings**

Amperage Rating 400 A Current / Amperage Rating 400 A

Voltage Rating Description 600V AC/DC