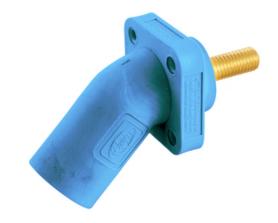

# Single Pole Products, 300/400A Series, Inlet, Angled, Threaded Stud, Blue

By Bryant Catalog # HBLMRASBL

Single Pole Products, 300/400A Series, Inlet, Angled, Threaded Stud. Blue

### General

Color Blue
Series Series 16
Style Stud Type, Male
Type Angled Receptacle
UPC 783585511511