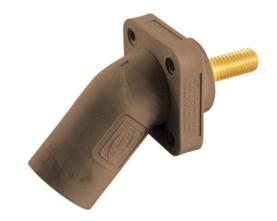

# Single Pole Products, 300/400A Series, Inlet, Angled, Threaded Stud, Brown

By Bryant Catalog # HBLMRASBN

Single Pole Products, 300/400A Series, Inlet, Angled, Threaded Stud. Brown

### General

Color Brown
Series Series 16
Style Stud Type, Male
Type Angled Receptacle
UPC 783585511528