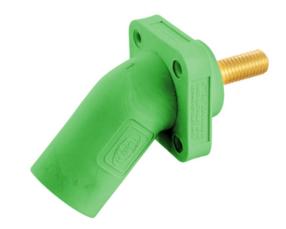

# Single Pole Products, 300/400A Series, Inlet, Angled, Threaded Stud, Green

By Bryant Catalog # HBLMRASGN

Single Pole Products, 300/400A Series, Inlet, Angled, Threaded Stud, Green

#### General

Color • Green

Vert

Series Series 16

Style Stud Type, Male
Type Angled Receptacle
UPC 783585511535