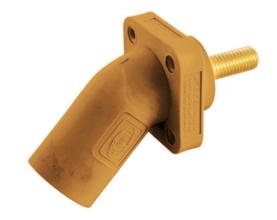

# Single Pole Products, 300/400A Series, Inlet, Angled, Threaded Stud, Orange

By Bryant Catalog # HBLMRASO

Single Pole Products, 300/400A Series, Inlet, Angled, Threaded Stud, Orange

### General

Color Orange
Series Series 16
Style Stud Type, Male
Type Angled Receptacle
UPC 783585511542

### **Electrical Ratings**

Amperage Rating 400 A

Current / Amperage Rating 400 A

Voltage Rating Description 600V AC/DC