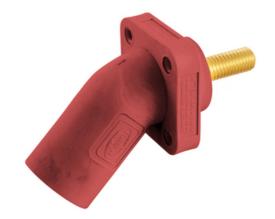

# Single Pole Products, 300/400A Series, Inlet, Angled, Threaded Stud, Red

By Bryant Catalog # HBLMRASR

Single Pole Products, 300/400A Series, Inlet, Angled, Threaded Stud, Red

#### General

Catalog Number HBLMRASR

Color Red

EU RoHS Indicator Contact Manufacturer

Series Series 16
Style Stud Type, Male

Type Angled Receptacle UPC 783585511559