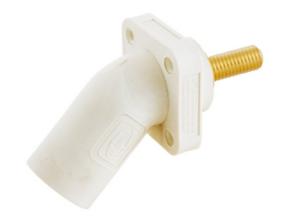

## Single Pole Products, 300/400A Series, Inlet, Angled, Threaded Stud, White

By Bryant Catalog # HBLMRASW

Single Pole Products, 300/400A Series,Inlet, Angled, Threaded Stud, White

## General

Color • White

• Blanc

Series Series 16

Style Stud Type, Male
Type Angled Receptacle
UPC 783585511566