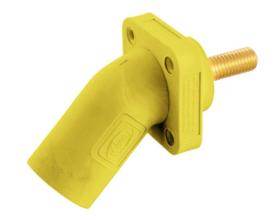

# Single Pole Products, 300/400A Series, Inlet, Angled, Threaded Stud, Yellow

By Bryant Catalog # HBLMRASY

Single Pole Products, 300/400A Series,Inlet, Angled, Threaded Stud, Yellow

### General

Color Yellow
Series Series 16
Style Stud Type, Male
Type Angled Receptacle
UPC 783585511573