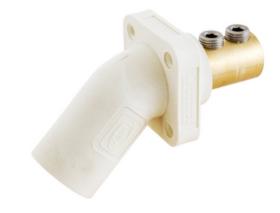

## Single Pole Products, 300/400A Series, Inlet, Angled, Double Set Screw, White

By Bryant Catalog # HBLMRAW

Single Pole Products, 300/400A Series,Inlet, Angled, Double Set Screw, White

| Electrical Datis as |                       |
|---------------------|-----------------------|
| UPC                 | 783585511405          |
| Туре                | Angled Receptacle     |
| Style               | Double Set Screw Male |
| Series              | Series 16             |
|                     | • Blanc               |
| Color               | • White               |
|                     |                       |