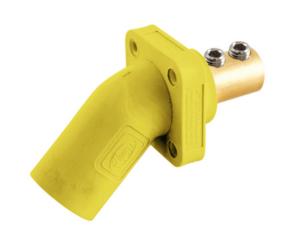

# Single Pole Products, 300/400A Series, Inlet, Angled, Double Set Screw, Yellow

By Bryant Catalog # HBLMRAY

Single Pole Products, 300/400A Series, Inlet, Angled, Double Set Screw, Yellow

25

#### General

| Color  | Yellow          |
|--------|-----------------|
| Series | Series 16       |
| Style  | Double Set Scre |
| Туре   | Angled Recepta  |
| UPC    | 783585511412    |
|        |                 |