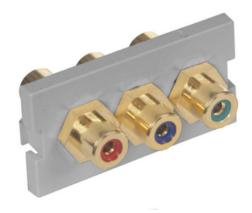

# iStation Modules, RCA Component, Female to Female, 1-Unit, Gray

By Bryant Catalog # IMCRF1GY

iStation Modules, RCA Component, Female to Female, 1-Unit, Gray

## Application

3 RCA Component Video