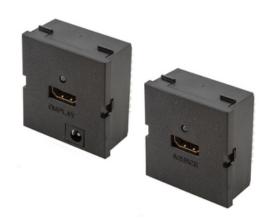

## iStation Module, HDMI, 110 Termination, Set, Active, 2-Unit, Black

By Bryant Catalog # IMH110ST2BK

iStation Module, HDMI, 110 Termination, Set, Active, 2-Unit, Black

#### Application

HDMI Set Active Module