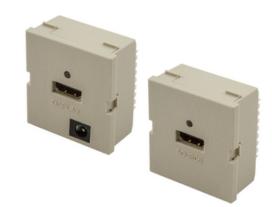

# iStation Module, HDMI, 110 Termination, Set, Active, 2-Unit, Electric Ivory

By Bryant Catalog # IMH110ST2EI

iStation Module, HDMI, 110 Termination, Set, Active, 2-Unit, Electric Ivory

## **Application**

**HDMI Set Active Module** 

## **Dimensions**

Display Size 2-Unit