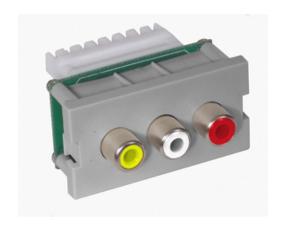

## **Application**

3 RCA Composite Video W/Left Right Audio

### General

Contact Beryllium Copper

EU RoHS Indicator Yes

Environmental Conditions Indoor Dry Unless Protected

By Additional Means

Snap-On- Snap-Fit Composite L/R Audio

Item Type iSTATION Audio/Video

Modules

Per TIA

Material - Mounting Hardware

Style

Temperature Rating

Type RCA

UPC 662620857992