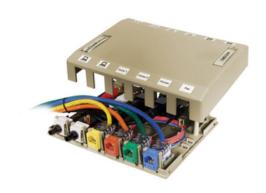

# Housing, Surface Mount, 12-Port, Electric Ivory

By Bryant Catalog # ISB12EI

Housing, Surface Mount, 12-Port, Electric Ivory

#### **Features**

- Surface Mounting
- Accepts Standard Jacks, Fiber and AV Connections
- Mount to Multiple Surfaces: Electrical Boxes, Raceway, Desktops, Modular Furniture

## **Application**

12-Port