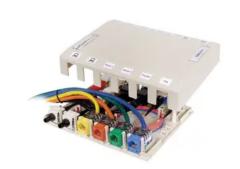

# Housing, Surface Mount, 12-Port, Office White

By Bryant Catalog # ISB12OW

Housing, Surface Mount, 12-Port, Office White

# **Application**

12-Port