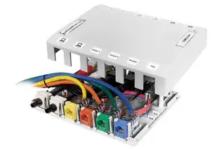

## Surface Mount Housing, 12-Port, White

By Bryant Catalog # ISB12W

Surface Mount Housing, 12-Port

## Application

12-Port