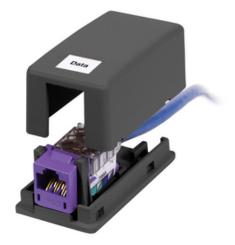

# Housing, Surface Mount, 1-Port, Black

By Bryant Catalog # ISB1BK

Housing, Surface Mount, 1-Port, Black

#### **Features**

- Surface Mounting
- Accepts Standard Jacks, Fiber and AV Connections
- Mount to Multiple Surfaces: Electrical Boxes, Raceway, Desktops, Modular Furniture

### Application

1-Port

### General

| Color                        | Black                           |
|------------------------------|---------------------------------|
| Compatibility                | Hubbell Keystone                |
| EU RoHS Indicator            | Yes                             |
| Face Plate                   | Not Required                    |
| Item Type                    | iSTATION Surface Mount<br>Boxes |
| Material                     | Composite                       |
| Material - Mounting Hardware | Screw Mounting                  |
| Number Of Ports              | 1                               |
| Shelves                      | None                            |
| Туре                         | ISF Box                         |
| UPC                          | 662620219950                    |