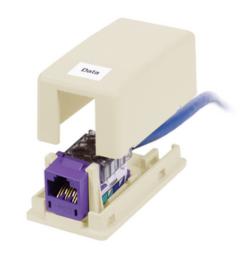

# Housing, Surface Mount, 1-Port, Electric Ivory

By Bryant Catalog # ISB1EI

Housing, Surface Mount, 1-Port, Electric Ivory

# **Application**

1-Port