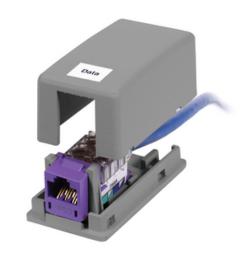

# Housing, Surface Mount, 1-Port, Gray

By Bryant Catalog # ISB1GY

Housing, Surface Mount, 1-Port, Gray

# **Application**

1-Port

Type