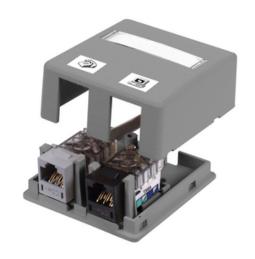

### **Application**

2-Port

#### General

Color Gray

Compatibility Hubbell Keystone

EU RoHS Indicator Yes

Face Plate Not Required

Item Type iSTATION Surface Mount

Boxes

Material Composite

Material - Mounting Hardware Screw Mounting

Number Of Ports 2
Shelves None
Type ISF Box

UPC 662620219677