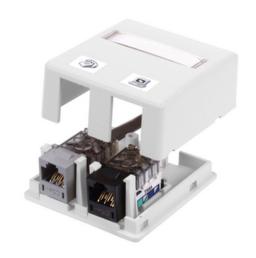

# Housing, Surface Mount, 2-Port, White

By Bryant Catalog # ISB2W

Housing, Surface Mount, 2-Port, White

#### **Features**

- Surface Mounting
- Accepts Standard Jacks, Fiber and AV Connections
- Mount to Multiple Surfaces: Electrical Boxes, Raceway, Desktops, Modular Furniture

## General

Application 2-Port
Catalog Number ISB2W
Color White

Compatibility Hubbell Keystone

EU RoHS Indicator Yes

Face Plate Not Required

Item Type iSTATION Surface Mount Boxes

Material Composite

Material - Mounting Hardware Screw Mounting