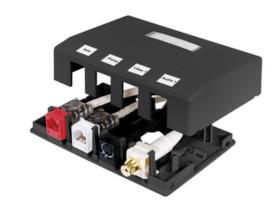

# Housing, Surface Mount, 4-Port, Black

By Bryant Catalog # ISB4BK

Housing, Surface Mount, 4-Port, Black

# **Application**

4-Port