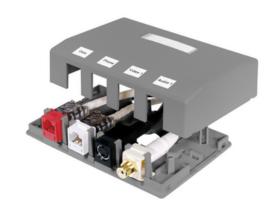

# Housing, Surface Mount, 4-Port, Gray

By Bryant Catalog # ISB4GY

Housing, Surface Mount, 4-Port, Gray

# **Application**

4-Port

# General

Color Gray

Compatibility Hubbell Keystone

EU RoHS Indicator Yes

Face Plate Not Required

Item Type iSTATION Surface Mount

Boxes

Number Of Ports4ShelvesNoneTypeISF BoxUPC662620219752