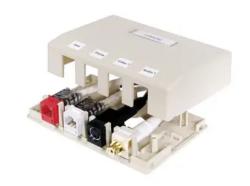

# Housing, Surface Mount, 4-Port, Office White

By Bryant Catalog # ISB4OW

Housing, Surface Mount, 4-Port, Office White

## **Features**

• Surface Mounting

• Accepts Standard Jacks, Fiber and AV Connections

 Mount to Multiple Surfaces: Electrical Boxes, Raceway, Desktops, Modular Furniture

# **Application**

4-Port