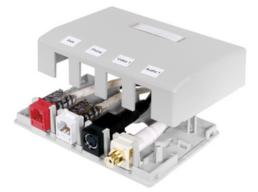

### Application

4-Port

UPC

### General

| Color                        | • White                         |
|------------------------------|---------------------------------|
|                              | • Blanc                         |
| Compatibility                | Hubbell Keystone                |
| EU RoHS Indicator            | Yes                             |
| Face Plate                   | Not Required                    |
| Item Type                    | iSTATION Surface Mount<br>Boxes |
| Material                     | Composite                       |
| Material - Mounting Hardware | Screw Mounting                  |
| Number Of Ports              | 4                               |
| Shelves                      | None                            |
| Туре                         | ISF Box                         |

#### Logistics

Carton Quantity

**Product Assets** 

662620219790