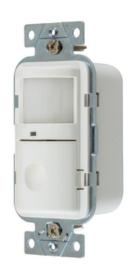

# Residential Wiring Products, Occupancy Sensor Wall Switch, Passive Infrared Motion Sensor, Auto On, Manual Adjusting, 120V AC, White

By Bryant Catalog # MS1000NW

Residential Wiring Products, Occupancy Sensor Wall Switch, Passive Infrared Motion Sensor, Auto On, Manual Adjusting, 120V AC, White