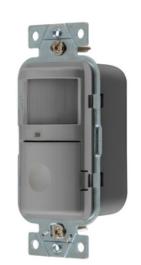

# Residential Wiring Products, Occupancy Sensor Wall Switch, Passive Infrared Motion Sensor, Manual/Auto On, Manual Adjusting, 120/277V AC

By Bryant Catalog # MS2000GY

Residential Wiring Products, Occupancy Sensor Wall Switch, Passive Infrared Motion Sensor, Manual/Auto On, Manual Adjusting, 120/277V AC, Gray, 3-Way Capable