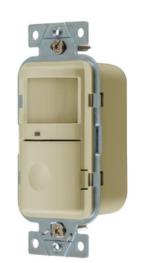

# Residential Wiring Products, Occupancy Sensor Wall Switch, Passive Infrared Motion Sensor, Manual/Auto On, Manual Adjusting, 120/277V AC

By Bryant Catalog # MS20001

Residential Wiring Products, Occupancy Sensor Wall Switch, Passive Infrared Motion Sensor, Manual/Auto On, Manual Adjusting, 120/277V AC, Ivory, 3-Way Capable

#### General

Color Ivory

Series Passive Infrared
Type Manual/Auto
UPC 781786102941