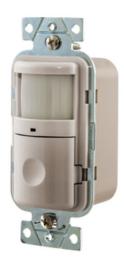

# **BRYANT®**

Residential Wiring Products, Occupancy Sensor Wall Switch, Passive Infrared Motion Sensor, Manual/Auto On, Manual Adjusting, 120/277V AC

By Bryant Catalog # MS2000LA

Residential Wiring Products, Occupancy Sensor Wall Switch, Passive Infrared Motion Sensor, Manual/Auto On, Manual Adjusting, 120/277V AC, Light Almond, 3-Way Capable