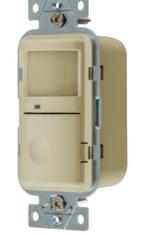

# Residential Wiring Products, Occupancy Sensor Wall Switch, Passive Infrared Motion Sensor, Manual/Auto On, Manual Adjusting, 120/277V AC

By Bryant Catalog # MS2000NI

Residential Wiring Products, Occupancy Sensor Wall Switch, Passive Infrared Motion Sensor, Manual/Auto On, Manual Adjusting, 120/277V AC, Ivory, With Night Light, 3-Way Capable

## **Features**

· With Nightlight

#### General

Color Ivory
Series Passive Infrared
Type Manual/Auto
UPC 781786102972