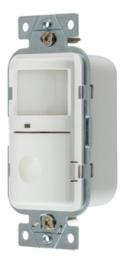

# **BRYANT®**

Residential Wiring Products, Occupancy Sensor Wall Switch, Passive Infrared Motion Sensor, Manual/Auto On, Manual Adjusting, 120/277V AC

By Bryant Catalog # MS2004NW

Residential Wiring Products, Occupancy Sensor Wall Switch, Passive Infrared Motion Sensor, Manual/Auto On, Manual Adjusting, 120/277V AC, Gray, 3-Way Capable, Neutral Required

### General

Color Series Type UPC White Passive Infrared Manual/Auto 781786195035