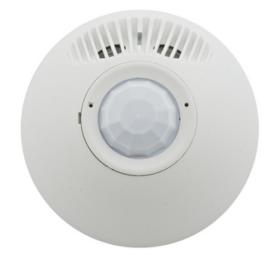

## Occupancy Sensors, Adaptive Dual Tech, Ceiling Mount, 1000 Square Feet, White

By Bryant Catalog # MSD1000C

Occupancy Sensors, Adaptive Dual Tech, Ceiling Mount, 1000 Square Feet, White