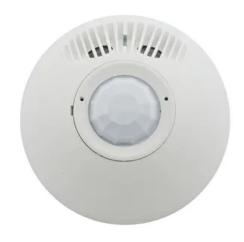

## Occupancy Sensors, Adaptive Dual Tech, Ceiling Mount, 1000 Square Feet, 120/277V AC, White

By Bryant Catalog # MSD1000CL

Occupancy Sensors, Adaptive Dual Tech, Ceiling Mount, 1000 Square Feet, 120/277V AC, White