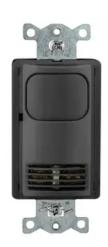

## **BRYANT®**

Wall Switch, Occupancy or Vacancy, Dual Tech, 1 Relay, 1000 Square Feet, 800W Incandescent, 1000W Fluorescent @ 120V AC, 1800W Fluorescent @ 277V

By Bryant Catalog # MSD2000BK1N

Occupancy Sensing Products, Wall Switch, Occupancy or Vacancy, Dual Tech, 1 Relay, 1000 Square Feet, 800W Incandescent, 1000W Fluorescent @ 120V AC, 1800W Fluorescent @ 277V