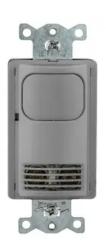

## **BRYANT®**

Wall Switch, Occupancy or Vacancy, Dual Tech, 2 Relay, 1000 Square Feet, 800W Incandescent, 1000W Fluorescent @ 120V AC, 1800W Fluorescent @ 277V

By Bryant Catalog # MSD2000GY2N

Occupancy Sensing Products, Wall Switch, Occupancy or Vacancy, Dual Tech, 2 Relay, 1000 Square Feet, 800W Incandescent, 1000W Fluorescent @ 120V AC, 1800W Fluorescent @ 277V

Catalog Number MSD2000GY2N

Color Gray
Series Dual
Type Auto

UPC 781786413320

**Electrical Ratings** 

Voltage Rating 120/277 VAC

Voltage Rating Description 120/277V AC

Logistics

Carton Quantity 10