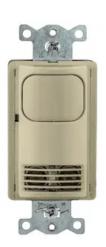

## **BRYANT®**

Wall Switch, Occupancy or Vacancy, Dual Tech, 1 Relay, 1000 Square Feet, 800W Incandescent, 1000W Fluorescent @ 120V AC, 1800W Fluorescent @ 277V

By Bryant Catalog # MSD2000I1N

Occupancy Sensing Products, Wall Switch, Occupancy or Vacancy, Dual Tech, 1 Relay, 1000 Square Feet, 800W Incandescent, 1000W Fluorescent @ 120V AC, 1800W Fluorescent @ 277V