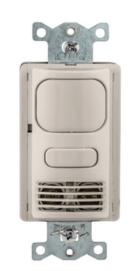

# **BRYANT®**

Wall Switch, Occupancy or Vacancy, Dual Tech, 1 Relay, 1000 Square Feet, 800W Incandescent, 1000W Fluorescent @ 120V AC, 1800W Fluorescent @ 277V

By Bryant Catalog # MSD2000LA1

Occupancy Sensing Products, Wall Switch, Occupancy or Vacancy, Dual Tech, 1 Relay, 1000 Square Feet, 800W Incandescent, 1000W Fluorescent @ 120V AC, 1800W Fluorescent @ 277V

#### General

Color Light Almond
Series Dual
Type Manual/Auto
UPC 781786641051