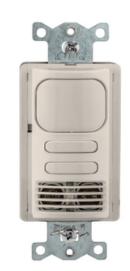

# **BRYANT®**

Wall Switch, Occupancy or Vacancy, Dual Tech, 2 Relay, 1000 Square Feet, 800W Incandescent, 1000W Fluorescent @ 120V AC, 1800W Fluorescent @ 277V

By Bryant Catalog # MSD2000LA2

Occupancy Sensing Products, Wall Switch, Occupancy or Vacancy, Dual Tech, 2 Relay, 1000 Square Feet, 800W Incandescent, 1000W Fluorescent @ 120V AC, 1800W Fluorescent @ 277V