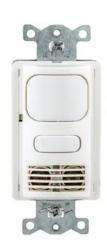

## **BRYANT®**

Wall Switch, Occupancy or Vacancy, Dual Tech, 1 Relay, 1000 Square Feet, 800W Incandescent, 1000W Fluorescent @ 120V AC, 1800W Fluorescent @ 277V

By Bryant Catalog # MSD2000W1

Occupancy Sensing Products, Wall Switch, Occupancy or Vacancy, Dual Tech, 1 Relay, 1000 Square Feet, 800W Incandescent, 1000W Fluorescent @ 120V AC, 1800W Fluorescent @ 277V